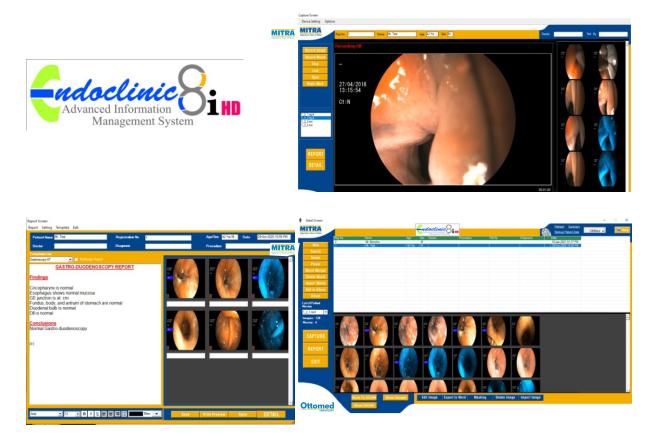

# **ENDOCLINIC 8iHD**

#### **Advanced Information Management System - Full HD Version**

Endoclinic software's High Definition version achieve better clinical outcome by accurately reporting & documenting.

### **Features:**

- User-Friendly. •
- Full HD Video & Image quality. .
- Compatible with Window 10 onwards.
- Movie recording, editing, and merging facility. •
- View images in large size. •
- Easy patient record search by ID, Name, Age, Ref, etc. •
- Supports Multi-user environment. •
- Backup patients data to CD/DVD & external devices.
- Burn multiple patients data in CD/DVD simultaneously. •
- Export/Import image and video. •
- Simultaneously transfer multiple patient data. •
- Create and edit new templates. •
- Well-formatted & multi-pages reports. •
- Generate patient data summary in Excel. •