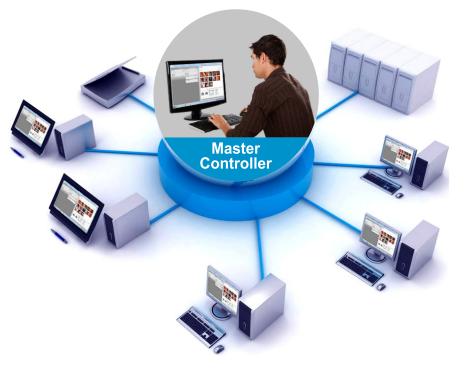

## ENDOCLINIC 8iHD LAN HD LAN Suite

The custom designed HD Endoclinic-Master controller, becomes your smoothest interface engine by connecting to all HD endoscopy towers.