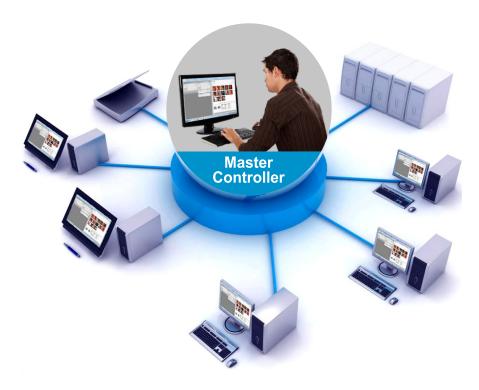

## **LAN Suite**

The custom designed Endoclinic-Master controller, becomes your smoothest interface engine by connecting to all endoscopy towers.