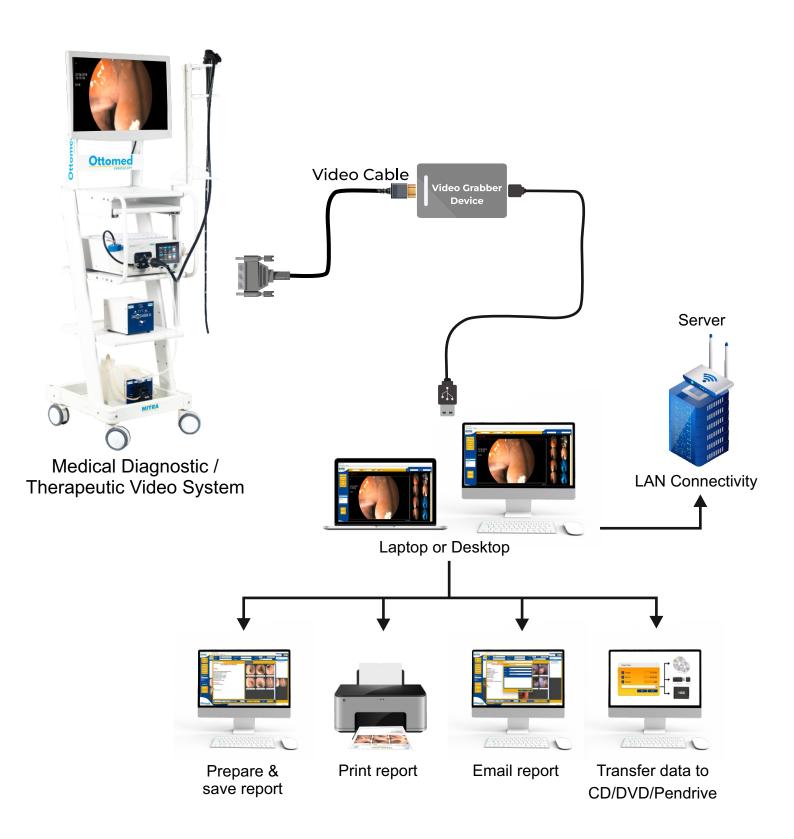

your reporting and patient records storage an easy task.

EndoClinic is a versatile and highly efficient management system that helps users achieve better clinical outcomes through accurate documentation & reporting. The software can capture full HD video & unmatched image quality with large-sized images for better visualisation.

Make information work for you.

### Evolution of **ENDOClinic**





### **Top Features**



User-friendly



Full HD Image Viewing



**Image Capture** 



View images in large size



Movie recording, editing and merging



Video Capture



Easy patient record search



Secure database



Import/Export Image & Video



Backup patient data in CD/DVD/Pendrive



Create & edit new templates



Patient data summary in excel









## **ENDOCLINIC** Connectivity





### **ENDOClinic** Reports

#### **ENDOClinic** trusted by doctors for well-formatted customised reports

#### Sample Reports











## Increase productivity with ENDOClinic

| Features                          | EndoClinic 8iHD                                                  | EndoClinic 7                                                         | EndoClinic 8iHD<br>LAN                                           | EndocCinic 7<br>LAN                                                 |
|-----------------------------------|------------------------------------------------------------------|----------------------------------------------------------------------|------------------------------------------------------------------|--------------------------------------------------------------