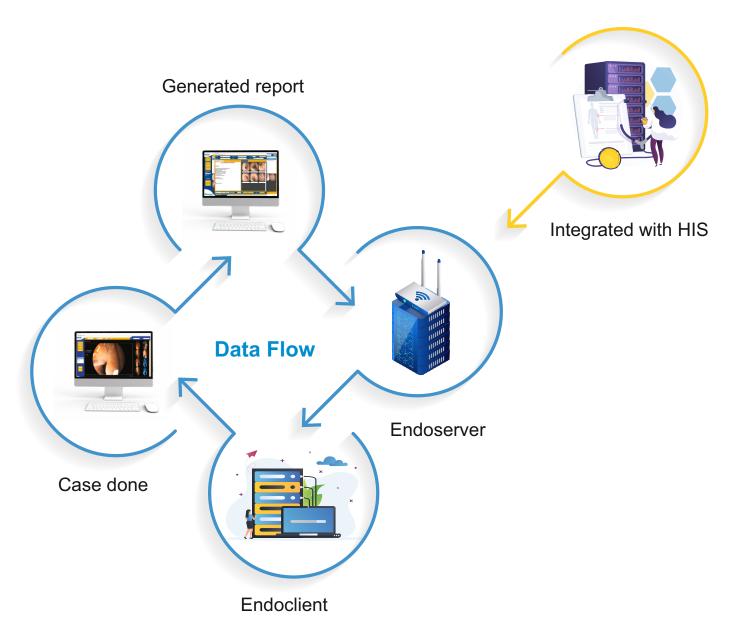

fers all the above and more, making your reporting and patient records storage an easy task.

EndoClinic is a versatile and highly efficient management system that helps users achieve better clinical outcomes through accurate documentation & reporting. The software can capture full HD video & unmatched image quality with large-sized images for better visualisation.

Make information work for you.

### Evolution of **ENDOClinic**





### **Top Features**



User-friendly



Full HD Image Viewing



**Image Capture** 



View images in large size



Movie recording, editing and merging



Video Capture



Easy patient record search



Secure database



Import/Export Image & Video



Backup patient data in CD/DVD/Pendrive



Create & edit new templates



Patient data summary in excel









## **ENDOCLINIC** Connectivity





### **ENDOClinic** Reports

#### **ENDOClinic** trusted by doctors for well-formatted customised reports

#### Sample Reports











## Increase productivity with ENDOClinic

| Features                          | EndoClinic 8iHD                                                  | EndoClinic 7                                                         | EndoClinic 8iHD<br>LAN                                           | EndocCinic 7<br>LAN                                                 |
|-----------------------------------|------------------------------------------------------------------|----------------------------------------------------------------------|------------------------------------------------------------------|--------------------------