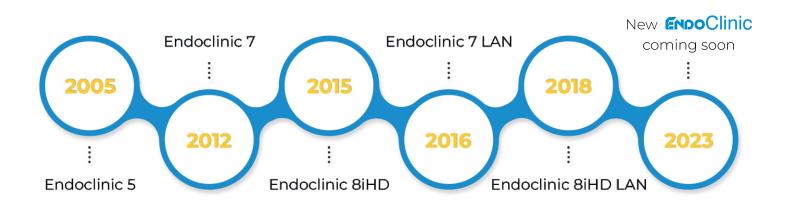

are essential for the proper treatment & care of patients.

Managing patient records manually is a cumbersome job with time-consuming reporting, limited ability to display images, manual data backup, etc. In today's digital world, having a software to do all this effortlessly is a given.

Mitra's advanced Medical Image and Records Management System "EndoClinic" offers all the above and more, making your reporting and patient records storage an easy task.

EndoClinic is a versatile and highly efficient management system that helps users achieve better clinical outcomes through accurate documentation & reporting. The software can capture full HD video & unmatched image quality with large-sized images for better visualisation.

Make information work for you.

### Evolution of **ENDOClinic**





### **Top Features**



User-friendly



Full HD Image Viewing



**Image Capture** 



View images in large size



Movie recording, editing and merging



Video Capture



Easy patient record search



Secure database



Import/Export Image & Video



Backup patient data in CD/DVD/Pendrive



Create & edit new templates



Patient data summary in excel









## **ENDOCLINIC** Connectivity





### **ENDOClinic** Reports

#### **ENDOClinic** trusted by doctors for well-formatted customised reports

#### Sample Reports











## Increase productivity with ENDOClinic

| Features                          | EndoClinic 8iHD                                                  | EndoClinic 7                                                         | EndoClinic 8iHD<br>LAN