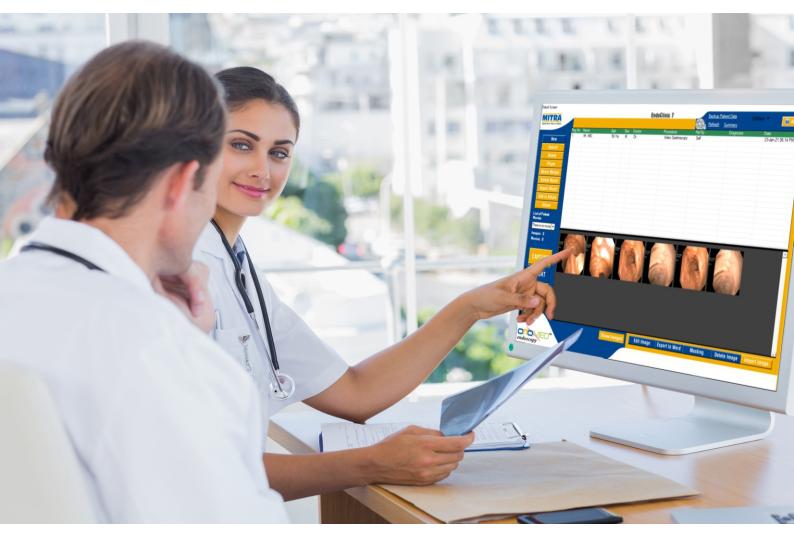

Mitra's advanced Medical Image and Records Management System "EndoClinic" offers all the above and more, making your reporting and patient records storage an easy task.

EndoClinic is a versatile and highly efficient management system that helps users achieve better clinical outcomes through accurate documentation & reporting. The software can capture full HD video & unmatched image quality with large-sized images for better visualisation.

### **Top Features**

User-friendly

Full HD Image Viewing

**Image Capture** 

View images in large size

Movie recording, editing and merging

Video Capture

Easy patient record search

Secure database

Import/Export Image & Video

Backup patient data in CD/DVD/Pendrive

Create & edit new templates

Patient data summary in excel